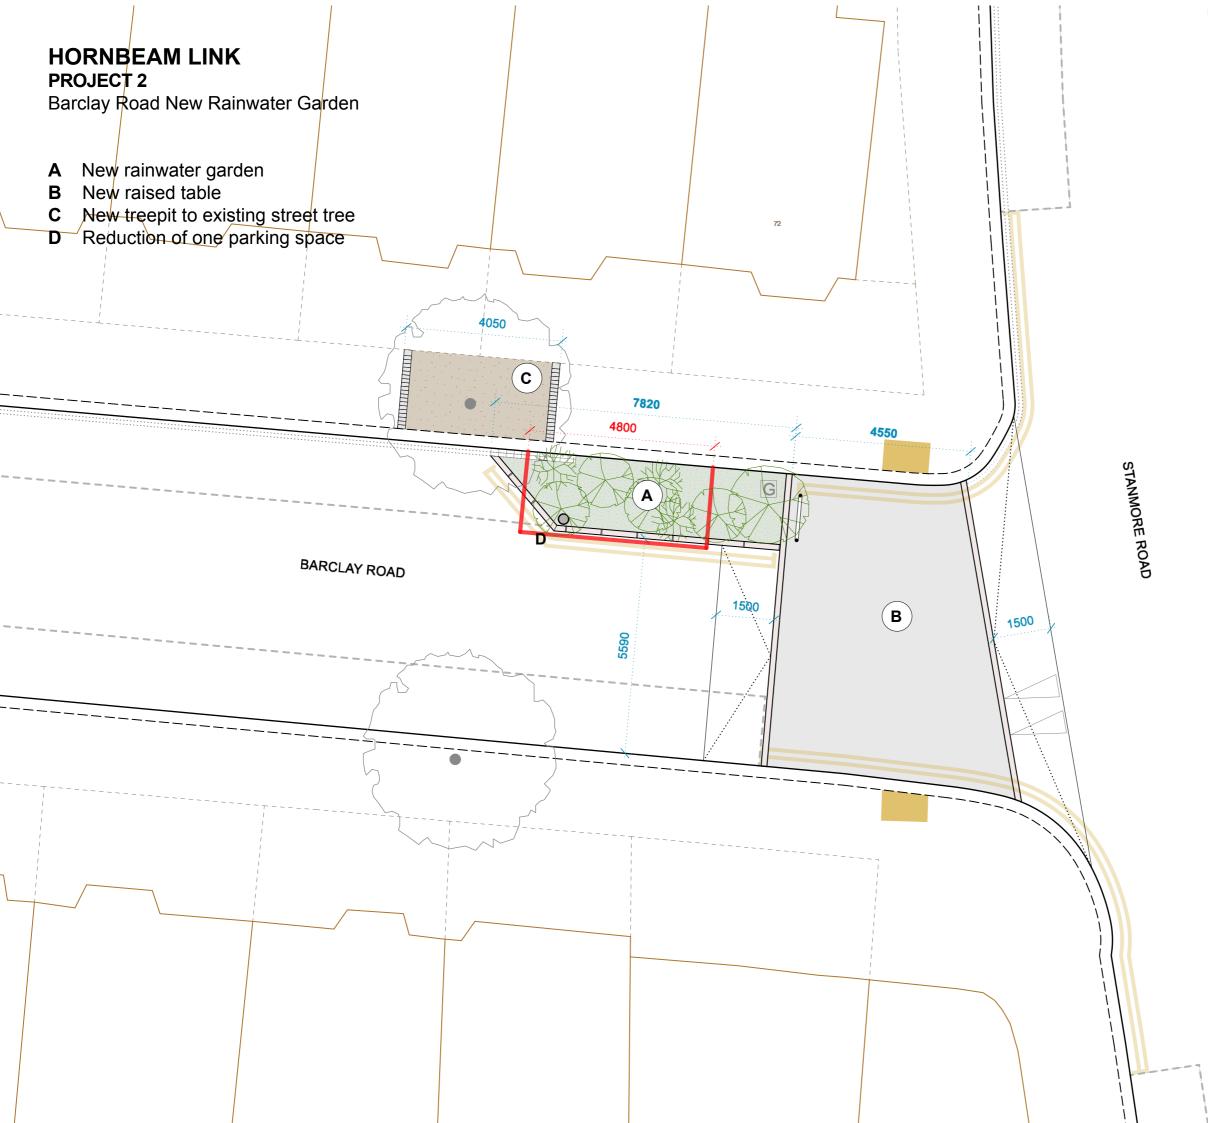

#### Key:

- New public realm projects
  - New wayfinding interventions

| 1 |                                                                    |                                                                                                     |
|---|--------------------------------------------------------------------|-----------------------------------------------------------------------------------------------------|
|   | Symbols Key:                                                       |                                                                                                     |
|   | • Existing tree                                                    |                                                                                                     |
|   | New planting                                                       |                                                                                                     |
|   | New rainwater                                                      | garden                                                                                              |
|   | Permeable loo<br>gravel tree pit<br>(SuperCEDEC                    |                                                                                                     |
|   | New raised lev<br>table: SMA asp                                   | vel carraigeway<br>ohalt surface.                                                                   |
|   | New granite ke<br>wide kerbs,cha<br>garden surrou                  | annels and                                                                                          |
|   | New tree pit su<br>Andover textur<br>paving, 100x20<br>Medium grey | ed block                                                                                            |
|   | Proposed tacti                                                     | le paving:                                                                                          |
|   | G Proposed new gulley                                              |                                                                                                     |
|   | - Reduced on-st                                                    | reet parking                                                                                        |
|   | New deflection<br>hoop barrier. (<br>RAL6017)                      |                                                                                                     |
|   | •                                                                  | roxap cast-iron<br>n diam. 900mm                                                                    |
|   | On-street park                                                     | ing                                                                                                 |
|   |                                                                    |                                                                                                     |
|   |                                                                    |                                                                                                     |
|   |                                                                    |                                                                                                     |
|   |                                                                    |                                                                                                     |
| b |                                                                    | <u>.</u>                                                                                            |
|   | 2m<br>1m                                                           | 4mN                                                                                                 |
|   | Project title:<br>Leytonstone BLEN - Green Links                   |                                                                                                     |
|   | Drawing title:<br>Barclay Road SUDs<br>Garden Layout Plan          | Scale :<br>1:100 @ A3                                                                               |
|   | Client:<br>LB Waltham Forest                                       | what if: projects Itd<br>39 Cropley Street,<br>London N1 7HT<br>T 020 7253 3376<br>www.what-if.info |