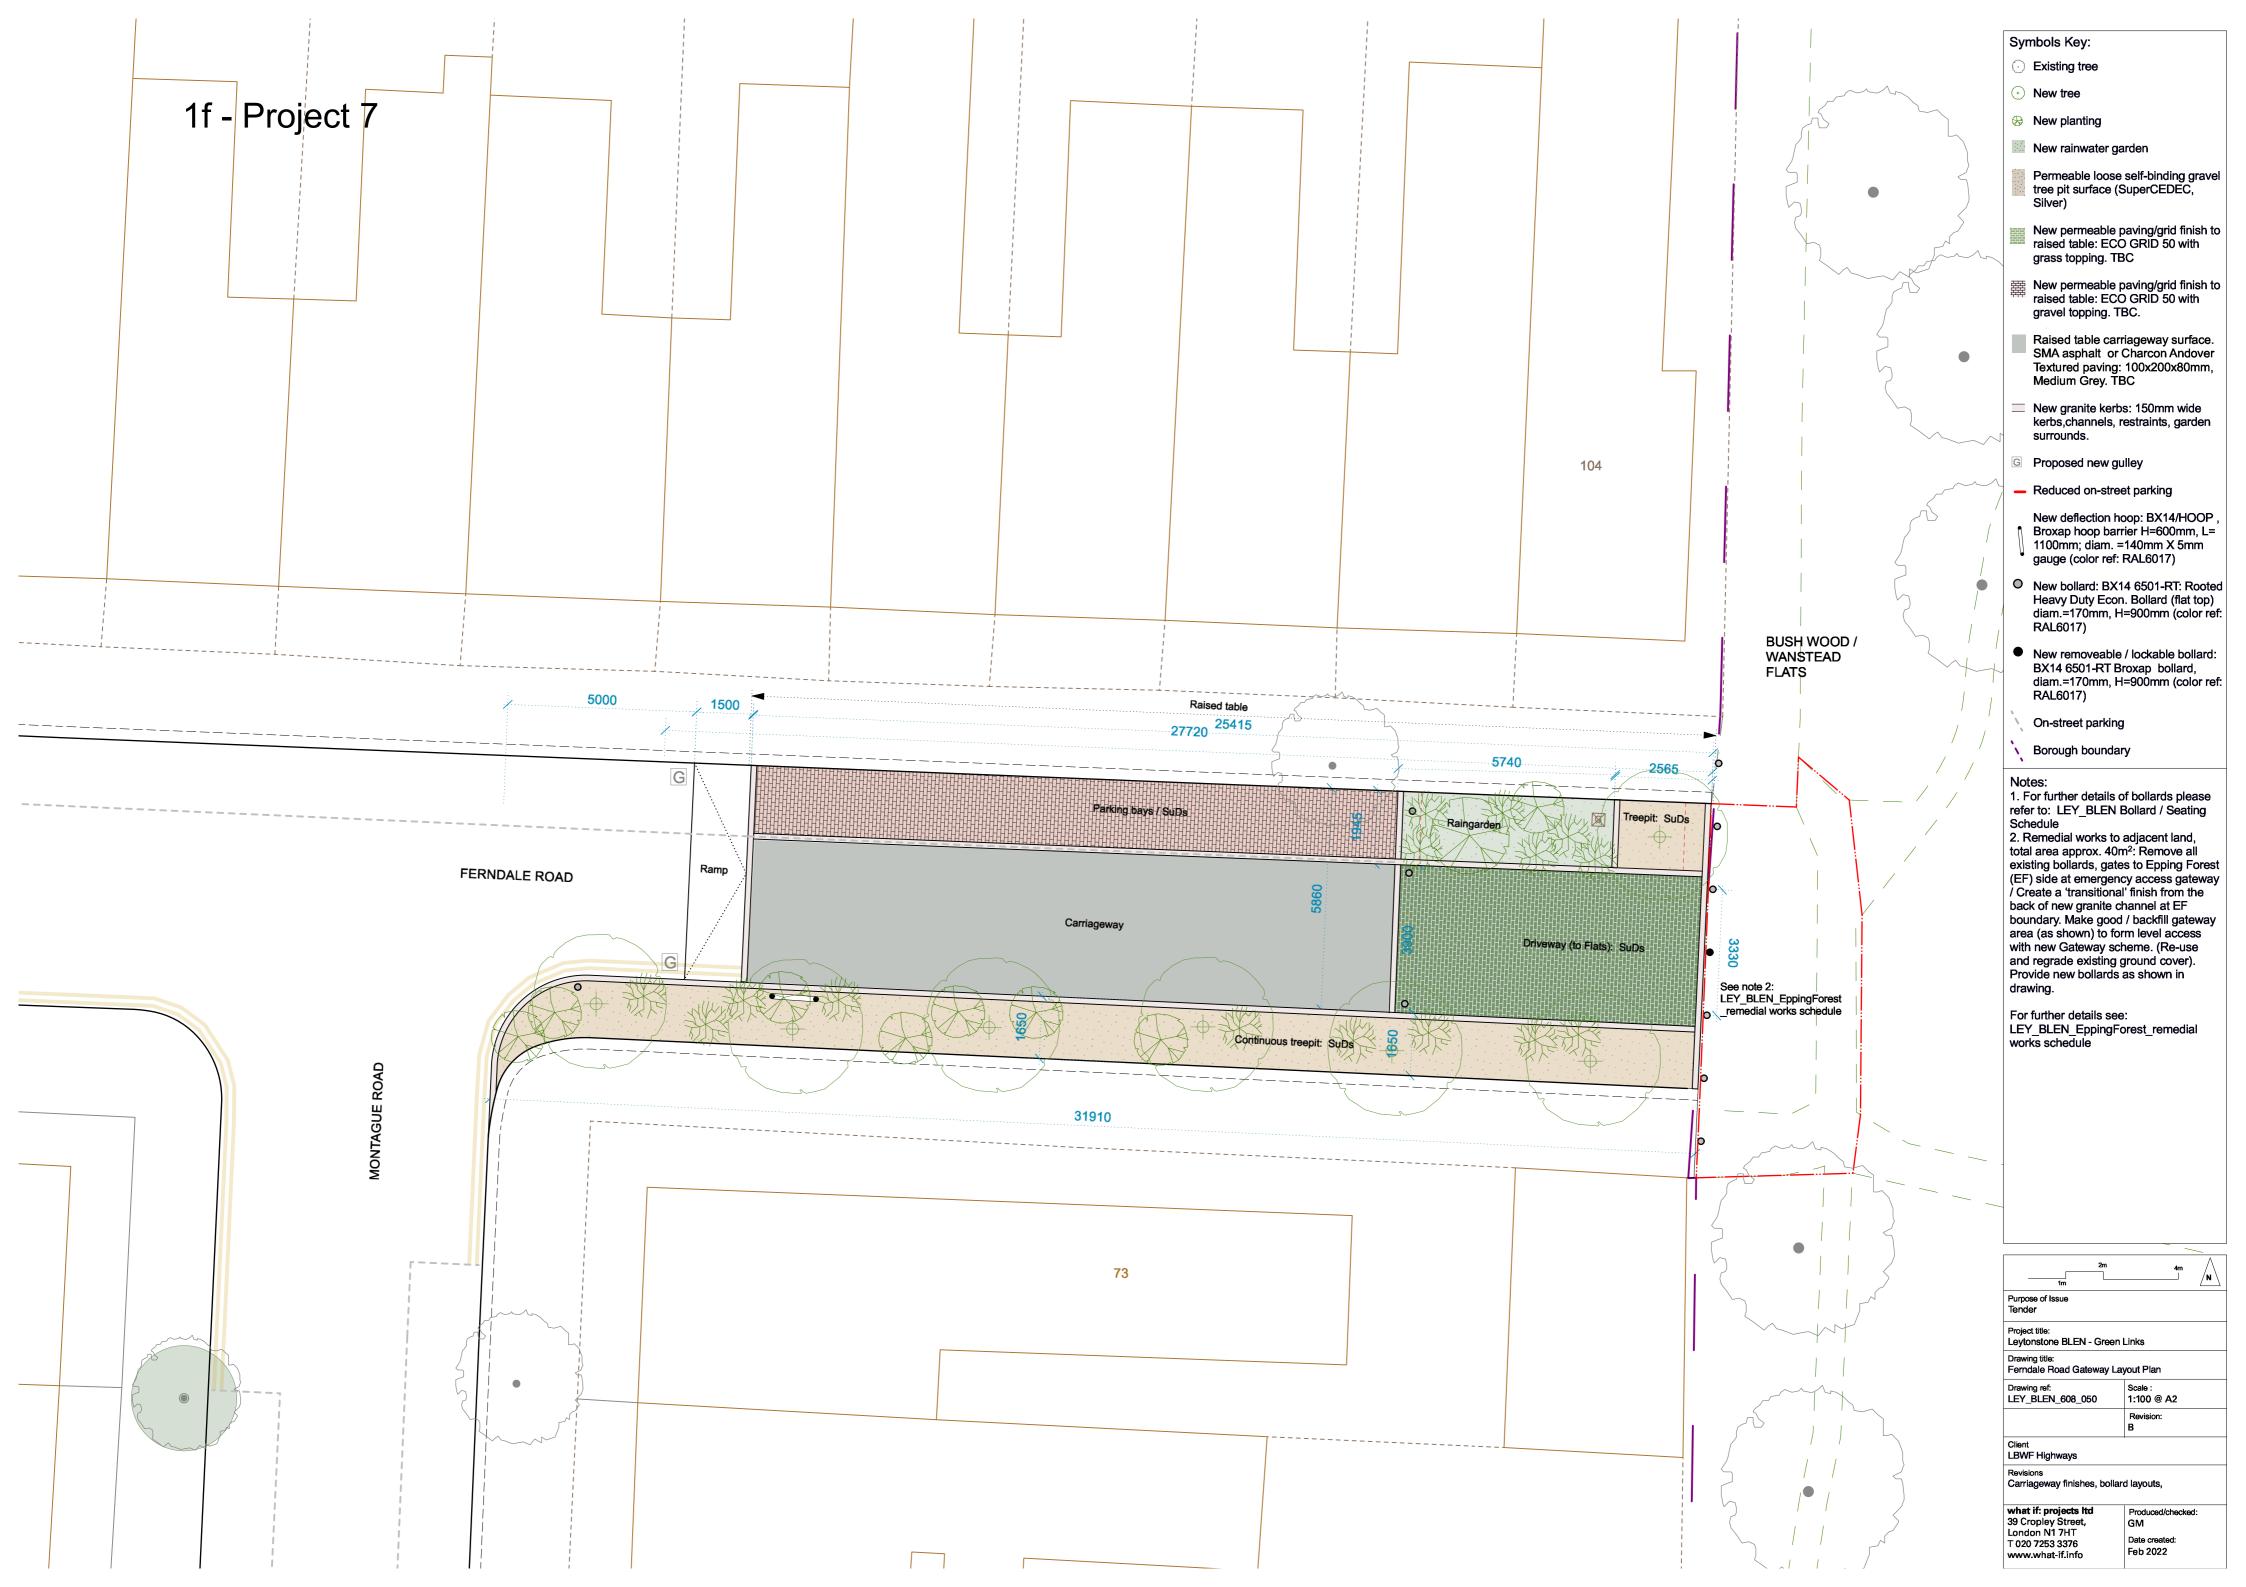

#### Key:

- New public realm projects
  - New wayfinding interventions

| 1 |                                                                    |                                                                                                     |
|---|--------------------------------------------------------------------|-----------------------------------------------------------------------------------------------------|
|   | Symbols Key:                                                       |                                                                                                     |
|   | • Existing tree                                                    |                                                                                                     |
|   | New planting                                                       |                                                                                                     |
|   | New rainwater                                                      | garden                                                                                              |
|   | Permeable loo<br>gravel tree pit<br>(SuperCEDEC                    |                                                                                                     |
|   | New raised lev<br>table: SMA asp                                   | vel carraigeway<br>ohalt surface.                                                                   |
|   | New granite ke<br>wide kerbs,cha<br>garden surrou                  | annels and                                                                                          |
|   | New tree pit su<br>Andover textur<br>paving, 100x20<br>Medium grey | ed block                                                                                            |
|   | Proposed tacti                                                     | le paving:                                                                                          |
|   | G Proposed new gulley                                              |                                                                                                     |
|   | - Reduced on-st                                                    | reet parking                                                                                        |
|   | New deflection<br>hoop barrier. (<br>RAL6017)                      |                                                                                                     |
|   | •                                                                  | roxap cast-iron<br>n diam. 900mm                                                                    |
|   | On-street park                                                     | ing                                                                                                 |
|   |                                                                    |                                                                                                     |
|   |                                                                    |                                                                                                     |
|   |                                                                    |                                                                                                     |
|   |                                                                    |                                                                                                     |
| b |                                                                    | <u>.</u>                                                                                            |
|   | 2m<br>1m                                                           | 4mN                                                                                                 |
|   | Project title:<br>Leytonstone BLEN - Green Links                   |                                                                                                     |
|   | Drawing title:<br>Barclay Road SUDs<br>Garden Layout Plan          | Scale :<br>1:100 @ A3                                                                               |
|   | Client:<br>LB Waltham Forest                                       | what if: projects Itd<br>39 Cropley Street,<br>London N1 7HT<br>T 020 7253 3376<br>www.what-if.info |