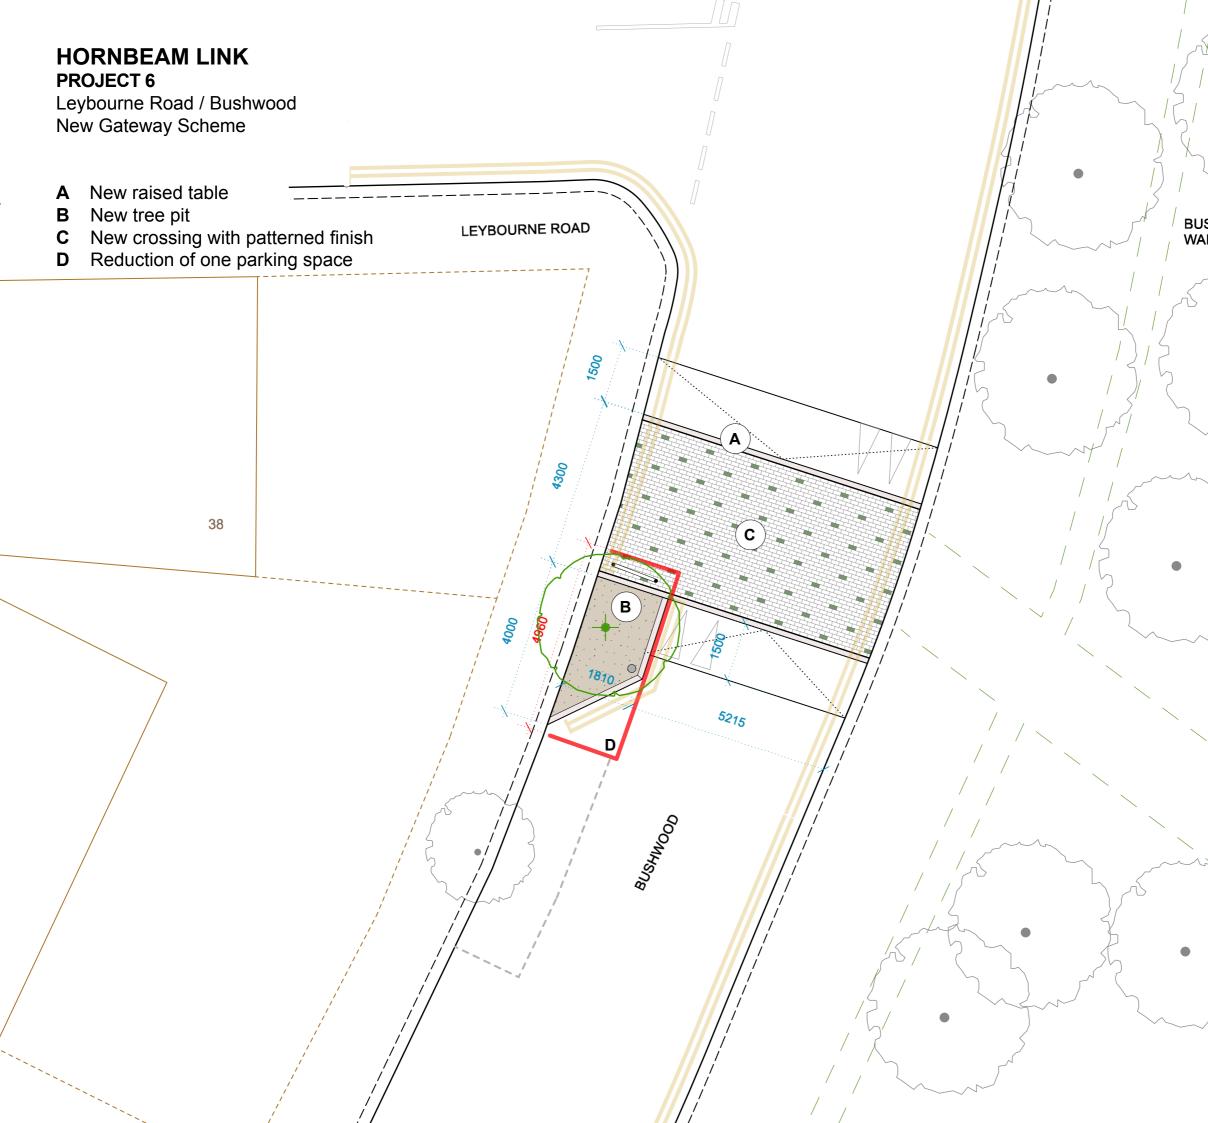

|               | Symbols Key:                                      |                                                                                                     |
|---------------|---------------------------------------------------|-----------------------------------------------------------------------------------------------------|
|               | • Existing tree                                   |                                                                                                     |
|               | + New tree                                        |                                                                                                     |
| •             | Permeable loo<br>gravel tree pit<br>(SuperCEDEC   |                                                                                                     |
| SH WOOD /     | New granite ke<br>wide kerbs,cha<br>garden surrou | annels and                                                                                          |
| INSTEAD FLATS |                                                   | nish to crossing:<br>ed block paving<br>and Marker                                                  |
|               | - Reduced on-st                                   | reet parking                                                                                        |
| •             |                                                   | hoop: Broxap                                                                                        |
|               |                                                   | roxap cast-iron<br>n diam. 900mm                                                                    |
|               | On-street park                                    | ing                                                                                                 |
|               |                                                   |                                                                                                     |
|               |                                                   |                                                                                                     |
|               |                                                   |                                                                                                     |
| $\leq$        | 2m                                                | . ^ ]                                                                                               |
|               | 1m                                                | 4m /N                                                                                               |
|               | Project title:<br>Leytonstone BLEN - Green L      | inks                                                                                                |
|               | Drawing title:<br>Bushwood /<br>Leybourne Gateway | Scale :<br>1:100 @ A3                                                                               |
| ~             | Client:<br>LB Waltham Forest                      | what if: projects Itd<br>39 Cropley Street,<br>London N1 THT<br>T 020 7253 3376<br>www.what-if.info |