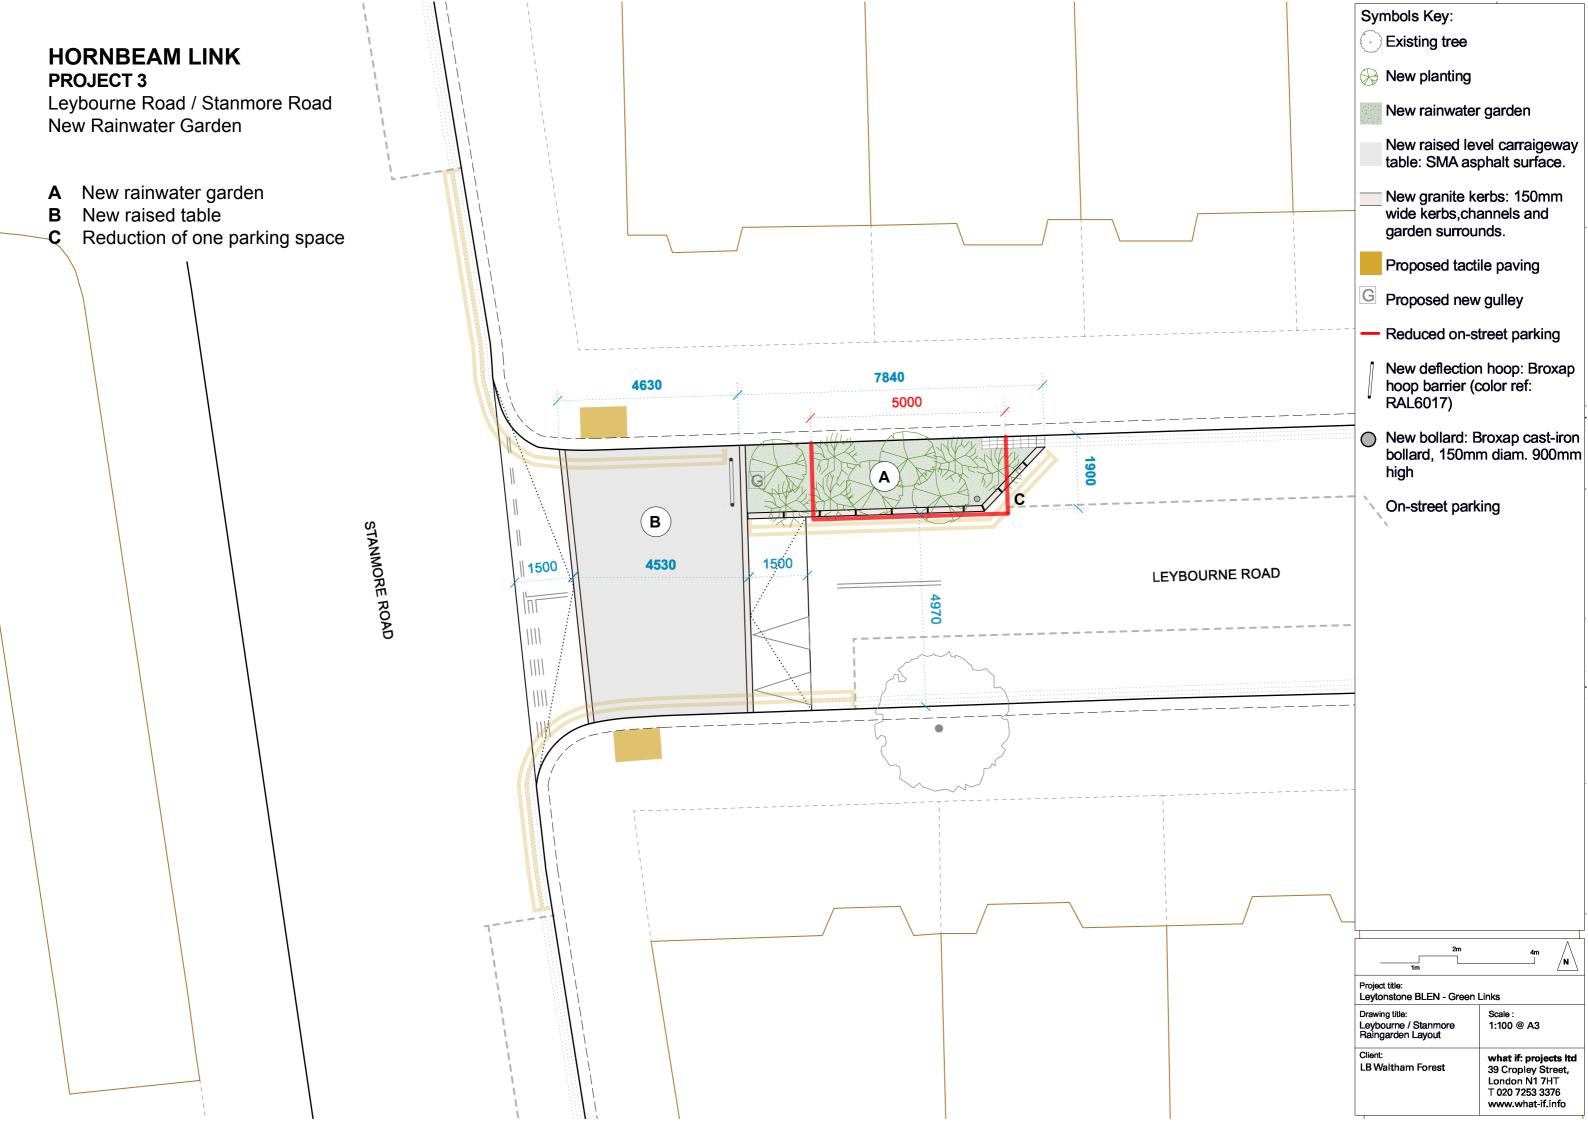

#### Key:

- New public realm projects
  - New wayfinding interventions

| 1 |                                                                    |                                                                                                     |
|---|--------------------------------------------------------------------|-----------------------------------------------------------------------------------------------------|
|   | Symbols Key:                                                       |                                                                                                     |
|   | • Existing tree                                                    |                                                                                                     |
|   | New planting                                                       |                                                                                                     |
|   | New rainwater                                                      | garden                                                                                              |
|   | Permeable loo<br>gravel tree pit<br>(SuperCEDEC                    |                                                                                                     |
|   | New raised lev<br>table: SMA asp                                   | vel carraigeway<br>ohalt surface.                                                                   |
|   | New granite ke<br>wide kerbs,cha<br>garden surrou                  | annels and                                                                                          |
|   | New tree pit su<br>Andover textur<br>paving, 100x20<br>Medium grey | ed block                                                                                            |
|   | Proposed tacti                                                     | le paving:                                                                                          |
|   | G Proposed new gulley                                              |                                                                                                     |
|   | - Reduced on-st                                                    | reet parking                                                                                        |
|   | New deflection<br>hoop barrier. (<br>RAL6017)                      |                                                                                                     |
|   | •                                                                  | roxap cast-iron<br>n diam. 900mm                                                                    |
|   | On-street park                                                     | ing                                                                                                 |
|   |                                                                    |                                                                                                     |
|   |                                                                    |                                                                                                     |
|   |                                                                    |                                                                                                     |
|   |                                                                    |                                                                                                     |
| b |                                                                    | <u>.</u>                                                                                            |
|   | 2m<br>1m                                                           | 4mN                                                                                                 |
|   | Project title:<br>Leytonstone BLEN - Green Links                   |                                                                                                     |
|   | Drawing title:<br>Barclay Road SUDs<br>Garden Layout Plan          | Scale :<br>1:100 @ A3                                                                               |
|   | Client:<br>LB Waltham Forest                                       | what if: projects Itd<br>39 Cropley Street,<br>London N1 7HT<br>T 020 7253 3376<br>www.what-if.info |