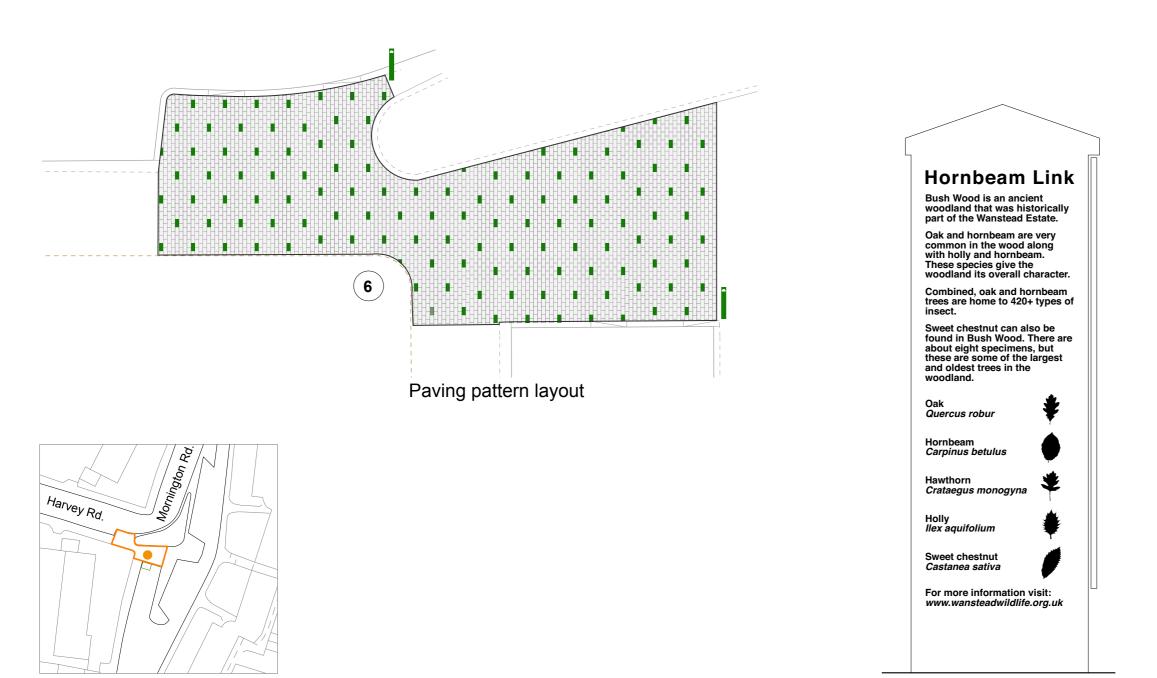

# WAYFINDING INTERVENTIONS **NEW PALETTE OF OBJECTS**

6. New section of patterned footway paving at the junction between Harvey Road and Mornington Road, demarcating The Hornbeam Link