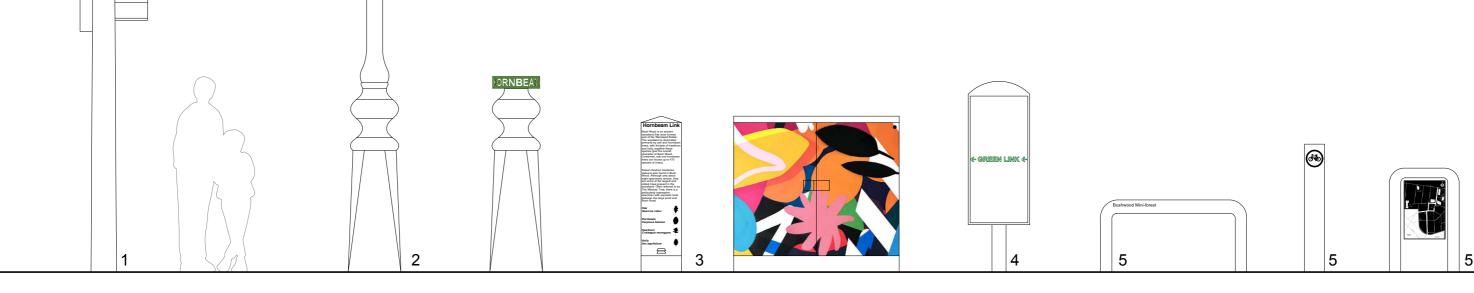

## WAYFINDING INTERVENTIONS **NEW PALETTE OF OBJECTS**

The series of objects provide breadcrumb sign-posting between the High Street and Wanstead Flats along both the Lime and Hornbeam Links.

- 1. Nature Pole: Unused utilities pole re-purposed with bespoke bird boxes
- 2. Street Lamp Pedestal: Unused Victorian street lamp pedestal re-purposed with steel sign
- 3. Street Cabinets: BT street cabinet including art work, wayfinding guidance and biodiversity and air quality information

ball t

- 4. Breadcrumb Post Box: Existing postage storage box with small directional graphic applied
- 5. New range of bollards and traffic deflectors with small directional graphic and maps

# WAYFINDING INTERVENTIONS **NEW PALETTE OF OBJECTS**

6. New section of patterned footway paving at the junction between Harvey Road and Mornington Road, demarcating The Hornbeam Link