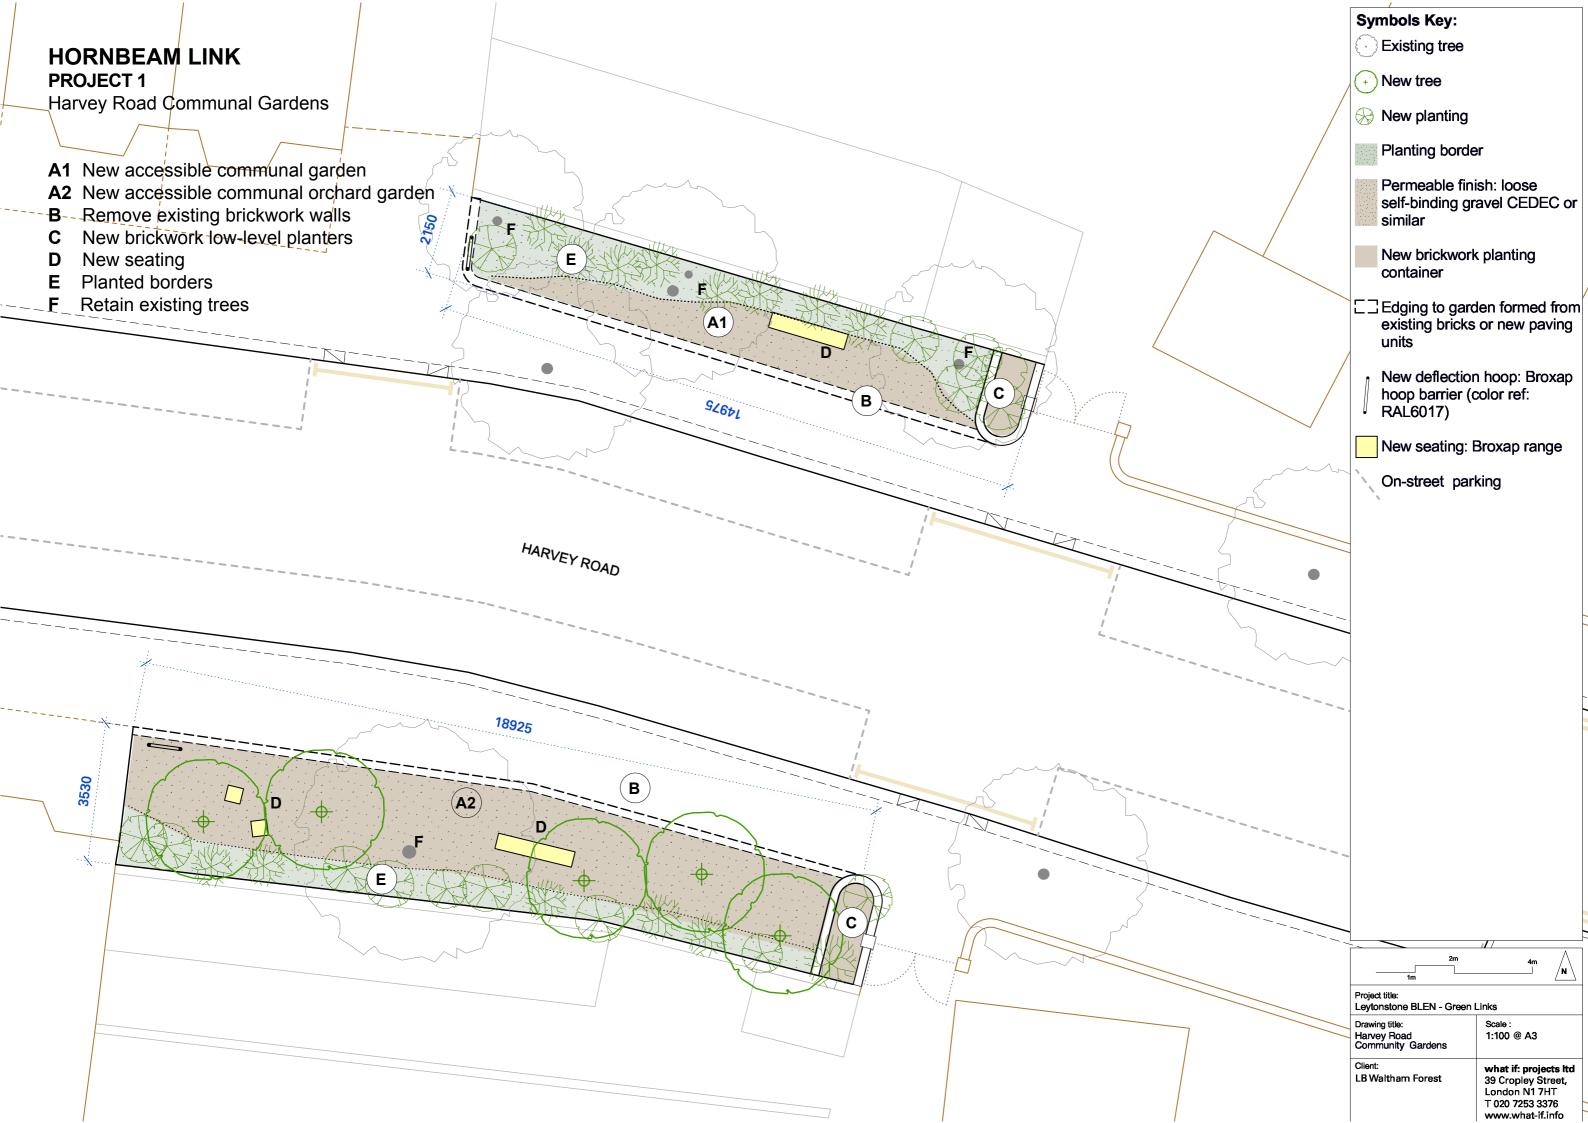

Projects include:

- New community gardens
- New rainwater gardens
- Gateway schemes at Wanstead Flats
- New wayfinding elements