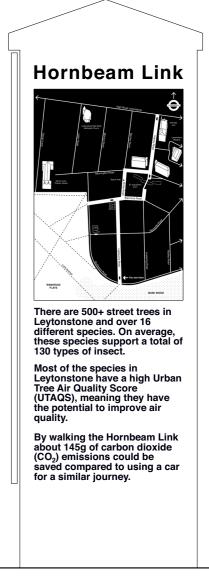

## WAYFINDING INTERVENTIONS **TYPICAL WAYFINDING DETAILS**

Street Cabinets: Information applied to the narrow sides of street cabinets includes local biodiversity and air quality information, wayfinding guides plus maps.