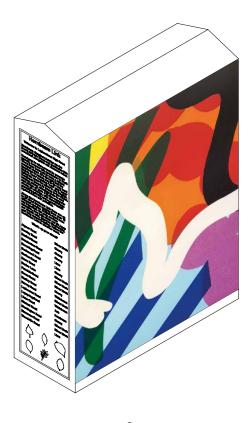

## WAYFINDING INTERVENTIONS **TYPICAL WAYFINDING DETAILS**

Street Cabinets: Information applied to the narrow sides of street cabinets includes local biodiversity and air quality information, wayfinding guides plus maps.

The longer side will include artwork by local street artist group Wood Street Walls.

Location plan