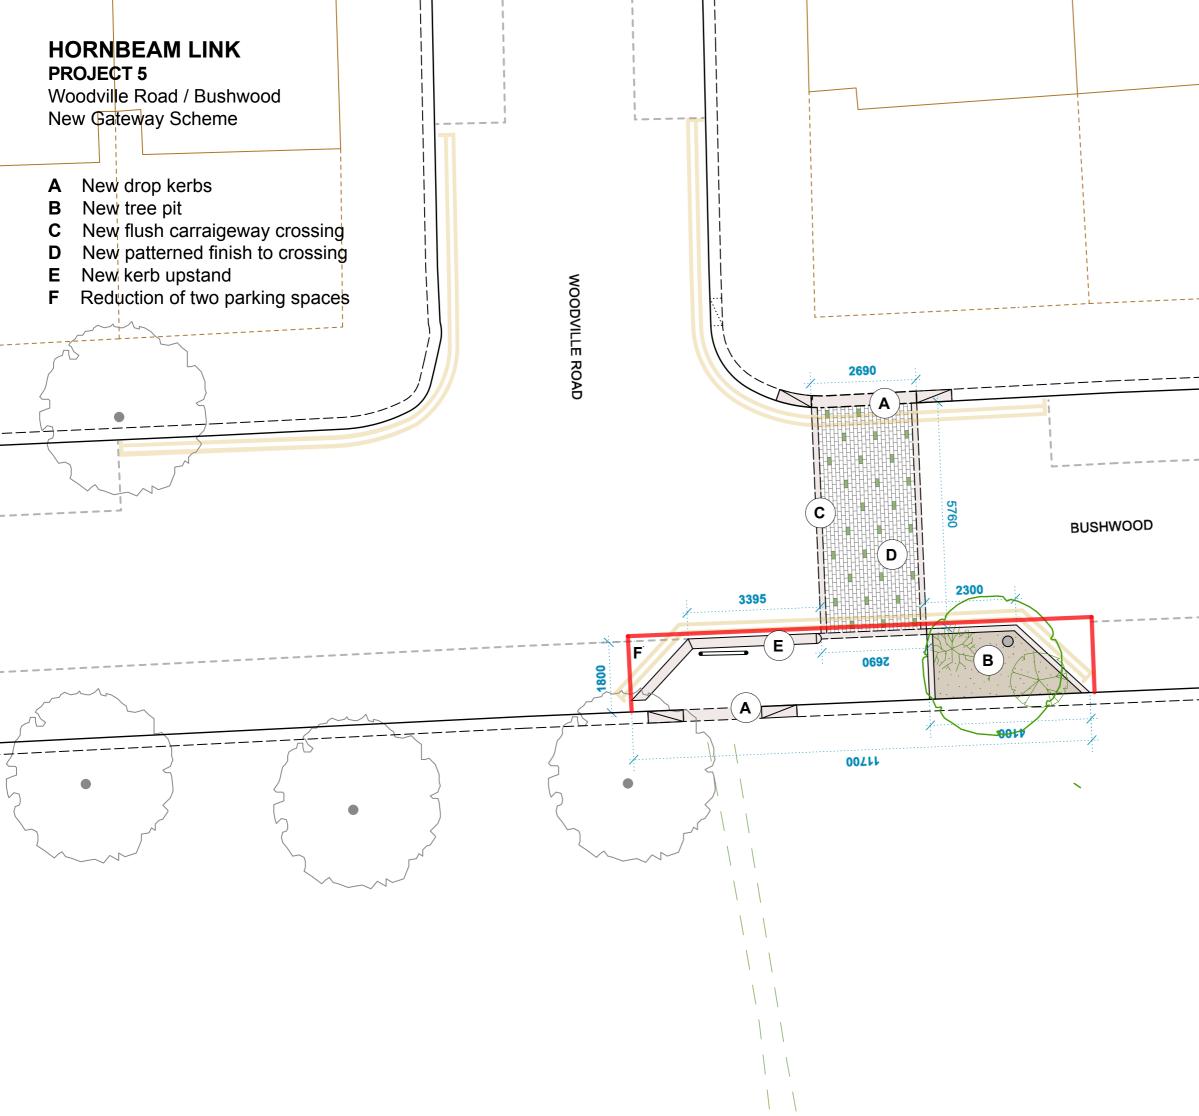

1e - Project 4

|           | Symbols Key:                                                          |                                                                                                     |  |
|-----------|-----------------------------------------------------------------------|-----------------------------------------------------------------------------------------------------|--|
|           | • (Existing tree                                                      |                                                                                                     |  |
|           | + New tree                                                            |                                                                                                     |  |
|           | Permeable loo<br>gravel tree pit<br>(SuperCEDEC                       |                                                                                                     |  |
|           | New granite ke<br>300mm wide k<br>and garden su                       | erbs,channels                                                                                       |  |
|           | New pattern fir<br>Andover textur<br>paving, mediur<br>Marker block ( | m grey and                                                                                          |  |
| 5         | - Reduced on-st                                                       | reet parking                                                                                        |  |
|           | New deflection<br>hoop barrier. (<br>RAL6017)                         |                                                                                                     |  |
| ~~~       |                                                                       | roxap cast-iron<br>n diam. 900mm                                                                    |  |
|           | On-street park                                                        | ing                                                                                                 |  |
|           |                                                                       |                                                                                                     |  |
|           |                                                                       |                                                                                                     |  |
|           |                                                                       |                                                                                                     |  |
|           |                                                                       |                                                                                                     |  |
|           |                                                                       |                                                                                                     |  |
|           |                                                                       |                                                                                                     |  |
|           |                                                                       |                                                                                                     |  |
|           |                                                                       |                                                                                                     |  |
| 5         |                                                                       |                                                                                                     |  |
|           |                                                                       |                                                                                                     |  |
| 5         |                                                                       |                                                                                                     |  |
| $\langle$ |                                                                       |                                                                                                     |  |
|           | 2m                                                                    | 4m /                                                                                                |  |
|           | Im /N                                                                 |                                                                                                     |  |
|           | Leytonstone BLEN - Green L<br>Drawing title:                          | inks<br>Scale :                                                                                     |  |
|           | Bushwood / Woodville<br>Gateway                                       | 1:100 @ A3                                                                                          |  |
|           | Client:<br>LB Waltham Forest                                          | what if: projects ltd<br>39 Cropley Street,<br>London N1 7HT<br>T 020 7253 3376<br>www.what-if.info |  |