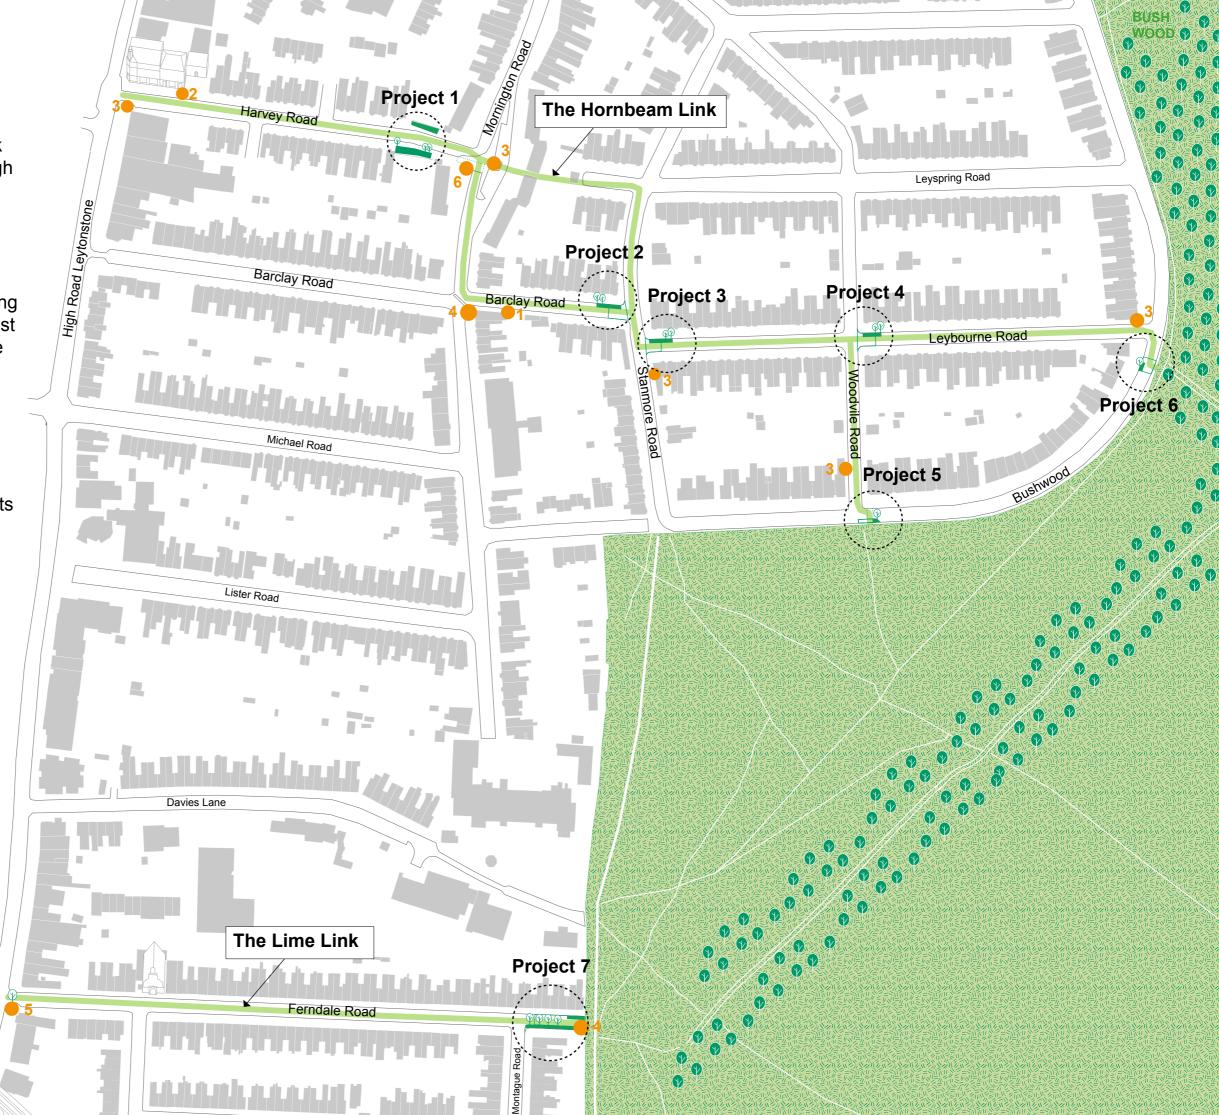

#### **LEYTONSTONE BLEN** PHASE 1 - GREEN LINKS

The two proposed Green Links routes; The Hornbeam Link and The Lime Link aim to create improved routes from High Road Leytonstone to Bush Wood / Wanstead Flats through the implementation of various public realm improvements. These will include new green infrastructure, traffic calming improvements and innovative wayfinding and public art elements, which will assist improving local air quality and enhance local accessibility for pedestrians and cyclists.

Projects include:

- New community gardens
- New rainwater gardens
- Gateway schemes at Wanstead Flats
- New wayfinding elements

#### Key:

- New public realm projects
  - New wayfinding interventions

| 1 |                                                                    |                                                                                                     |
|---|--------------------------------------------------------------------|-----------------------------------------------------------------------------------------------------|
|   | Symbols Key:                                                       |                                                                                                     |
|   | • Existing tree                                                    |                                                                                                     |
|   | New planting                                                       |                                                                                                     |
|   | New rainwater                                                      | garden                                                                                              |
|   | Permeable loo<br>gravel tree pit<br>(SuperCEDEC                    |                                                                                                     |
|   | New raised lev<br>table: SMA asp                                   | vel carraigeway<br>ohalt surface.                                                                   |
|   | New granite ke<br>wide kerbs,cha<br>garden surrou                  | annels and                                                                                          |
|   | New tree pit su<br>Andover textur<br>paving, 100x20<br>Medium grey | ed block                                                                                            |
|   | Proposed tacti                                                     | le paving:                                                                                          |
|   | G Proposed new gulley                                              |                                                                                                     |
|   | - Reduced on-st                                                    | reet parking                                                                                        |
|   | New deflection<br>hoop barrier. (<br>RAL6017)                      |                                                                                                     |
|   | •                                                                  | roxap cast-iron<br>n diam. 900mm                                                                    |
|   | On-street park                                                     | ing                                                                                                 |
|   |                                                                    |                                                                                                     |
|   |                                                                    |                                                                                                     |
|   |                                                                    |                                                                                                     |
|   |                                                                    |                                                                                                     |
| b |                                                                    | <u>.</u>                                                                                            |
|   | 2m<br>1m                                                           | 4mN                                                                                                 |
|   | Project title:<br>Leytonstone BLEN - Green Links                   |                                                                                                     |
|   | Drawing title:<br>Barclay Road SUDs<br>Garden Layout Plan          | Scale :<br>1:100 @ A3                                                                               |
|   | Client:<br>LB Waltham Forest                                       | what if: projects Itd<br>39 Cropley Street,<br>London N1 7HT<br>T 020 7253 3376<br>www.what-if.info |