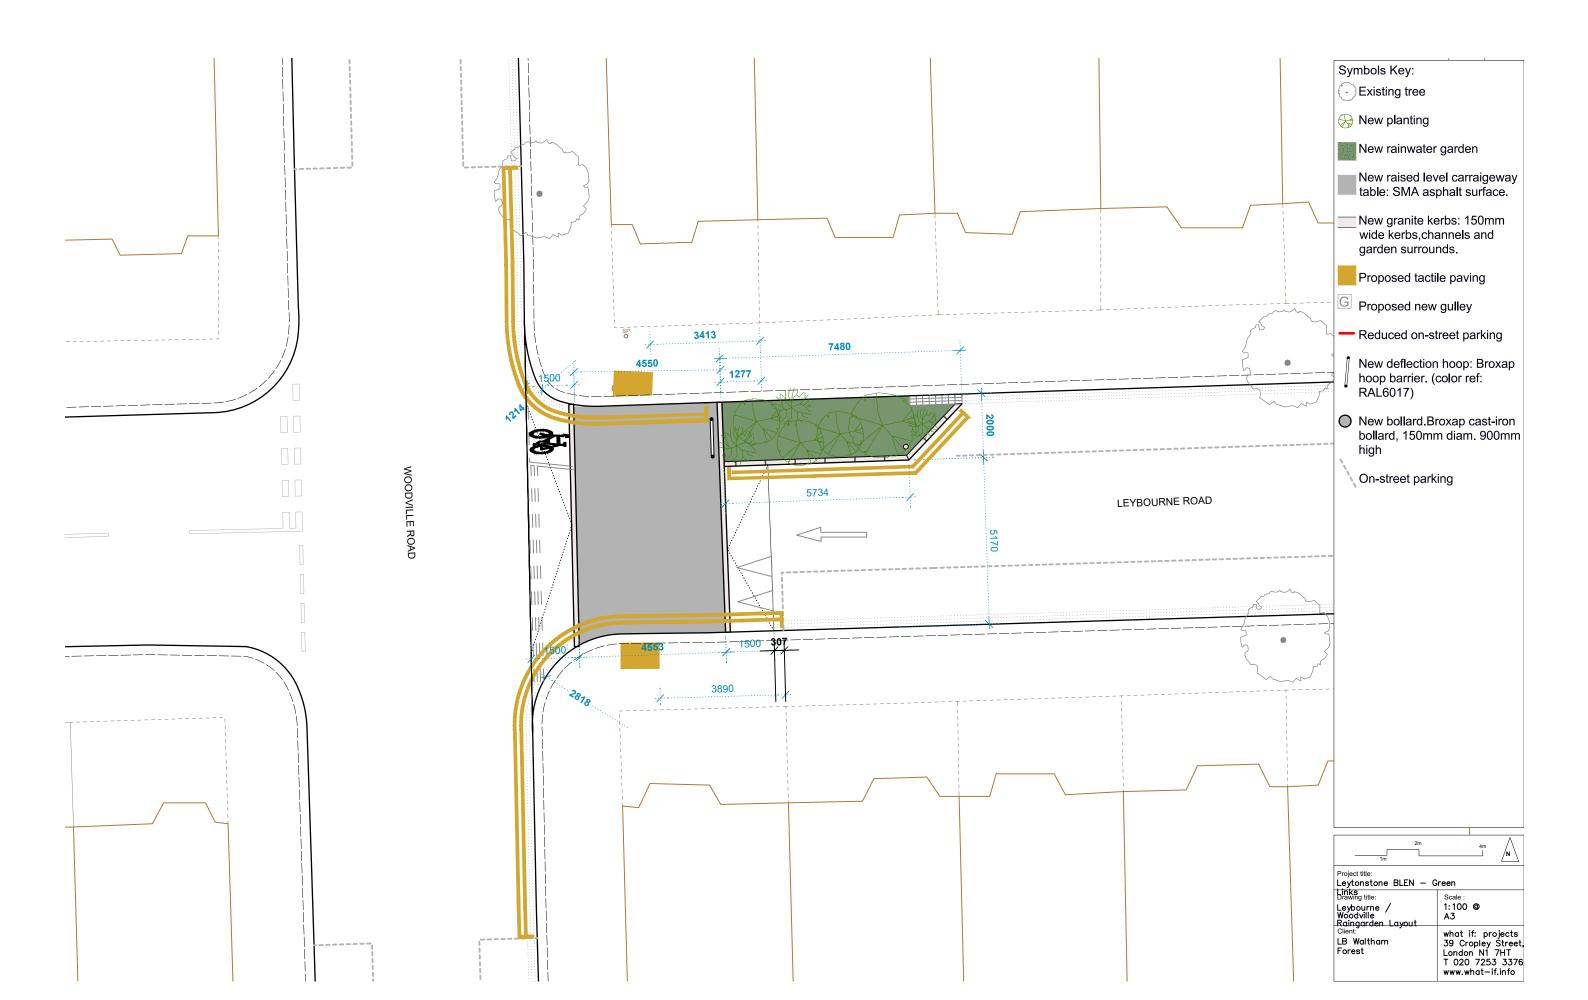

#### Key:

- New public realm projects
  - New wayfinding interventions

| 1 |                                                                    |                                                                                                     |
|---|--------------------------------------------------------------------|-----------------------------------------------------------------------------------------------------|
|   | Symbols Key:                                                       |                                                                                                     |
|   | • Existing tree                                                    |                                                                                                     |
|   | New planting                                                       |                                                                                                     |
|   | New rainwater                                                      | garden                                                                                              |
|   | Permeable loo<br>gravel tree pit<br>(SuperCEDEC                    |                                                                                                     |
|   | New raised lev<br>table: SMA asp                                   | vel carraigeway<br>ohalt surface.                                                                   |
|   | New granite ke<br>wide kerbs,cha<br>garden surrou                  | annels and                                                                                          |
|   | New tree pit su<br>Andover textur<br>paving, 100x20<br>Medium grey | ed block                                                                                            |
|   | Proposed tacti                                                     | le paving:                                                                                          |
|   | G Proposed new gulley                                              |                                                                                                     |
|   | - Reduced on-st                                                    | reet parking                                                                                        |
|   | New deflection<br>hoop barrier. (<br>RAL6017)                      |                                                                                                     |
|   | •                                                                  | roxap cast-iron<br>n diam. 900mm                                                                    |
|   | On-street park                                                     | ing                                                                                                 |
|   |                                                                    |                                                                                                     |
|   |                                                                    |                                                                                                     |
|   |                                                                    |                                                                                                     |
|   |                                                                    |                                                                                                     |
| b |                                                                    | <u>.</u>                                                                                            |
|   | 2m<br>1m                                                           | 4mN                                                                                                 |
|   | Project title:<br>Leytonstone BLEN - Green Links                   |                                                                                                     |
|   | Drawing title:<br>Barclay Road SUDs<br>Garden Layout Plan          | Scale :<br>1:100 @ A3                                                                               |
|   | Client:<br>LB Waltham Forest                                       | what if: projects Itd<br>39 Cropley Street,<br>London N1 7HT<br>T 020 7253 3376<br>www.what-if.info |